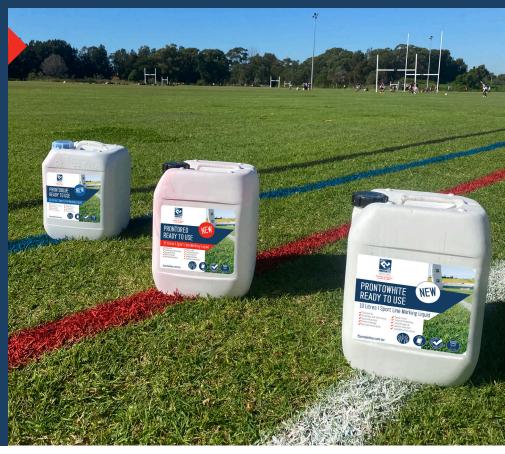

## NEW PRONTO LINE MARKING PAINT



# PRONTO LINE MARKING PAINT

### PRONTOLINE OFFERS EASY AND FAST LINEMARKING PAINT:

- ✓ READY TO USE- NO DILUTION REQUIRED.
- ✓ BRIGHTNESS- PROFESSIONAL RESULTS EVERYTIME.
- ✓ DURABLE LONG LASTING LINE MARKING.
- ✓ ECONOMICAL- MARK UP TO 4 FEILDS PER BUCKET.
- ✓ CONSISTENT RESULTS NO NEED TO MEASURE RATIO'S.
- ✓ NON SETTLING FORMULA- LONG SHELF LIFE.
- ✓ CONVENIENT SAVE TIME AND MONEY.
- ✓ DROP AND GO- USE WITH EXISTING FOUNTAIN-LINE PROLINE V4 WITH THE DROP & GO UPGRADE KIT.



#### All-weather line marking



#### Quick drying

10 Litres

#### **Application Chart**

| Nozzle<br>Colour | No of Field/<br>Drum | Application<br>Type |
|------------------|----------------------|---------------------|
| RED              | 3 to 4               | Light Over Marking  |
| WHITE            | 2 to 3               | Heavy Over Marking  |
| PURPLE           | 1.5 to 2             | Initial Marking     |

#### **Available Colours**