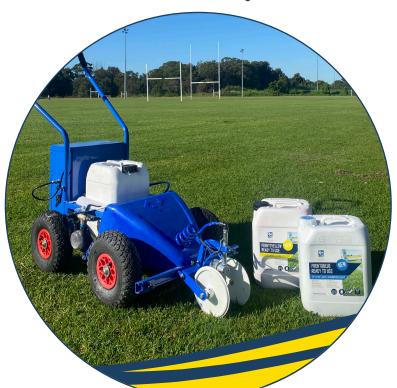

### PRONTOLINE OFFERS EASY AND FAST LINEMARKING PAINT:

- ✓ READY TO USE- NO DILUTION REQUIRED.
- ✓ BRIGHTNESS- PROFESSIONAL RESULTS EVERYTIME.
- ✓ DURABLE LONG LASTING LINE MARKING.
- ✓ ECONOMICAL- MARK UP TO 4 FEILDS PER BUCKET.
- ✓ CONSISTENT RESULTS NO NEED TO MEASURE RATIO'S.
- ✓ NON SETTLING FORMULA- LONG SHELF LIFE.
- ✓ CONVENIENT SAVE TIME AND MONEY.
- ✓ DROP AND GO- USE WITH EXISTING FOUNTAIN-LINE PROLINE V4 WITH THE DROP & GO UPGRADE KIT.