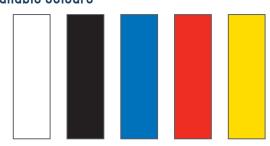

NESS- PROFESSIONAL RESULTS EVERYTIME.
- ✓ DURABLE LONG LASTING LINE MARKING.
- ✓ ECONOMICAL- MARK UP TO 4 FEILDS PER BUCKET.
- ✓ CONSISTENT RESULTS NO NEED TO MEASURE RATIO'S.
- ✓ NON SETTLING FORMULA- LONG SHELF LIFE.
- ✓ CONVENIENT SAVE TIME AND MONEY.
- ✓ DROP AND GO- USE WITH EXISTING FOUNTAIN-LINE PROLINE V4 WITH THE DROP & GO UPGRADE KIT.



#### All-weather line marking



#### Quick drying

10 Litres

#### **Application Chart**

| Nozzle<br>Colour | No of Field/<br>Drum | Application<br>Type |
|------------------|----------------------|---------------------|
| RED              | 3 to 4               | Light Over Marking  |
| WHITE            | 2 to 3               | Heavy Over Marking  |
| PURPLE           | 1.5 to 2             | Initial Marking     |

#### **Available Colours**